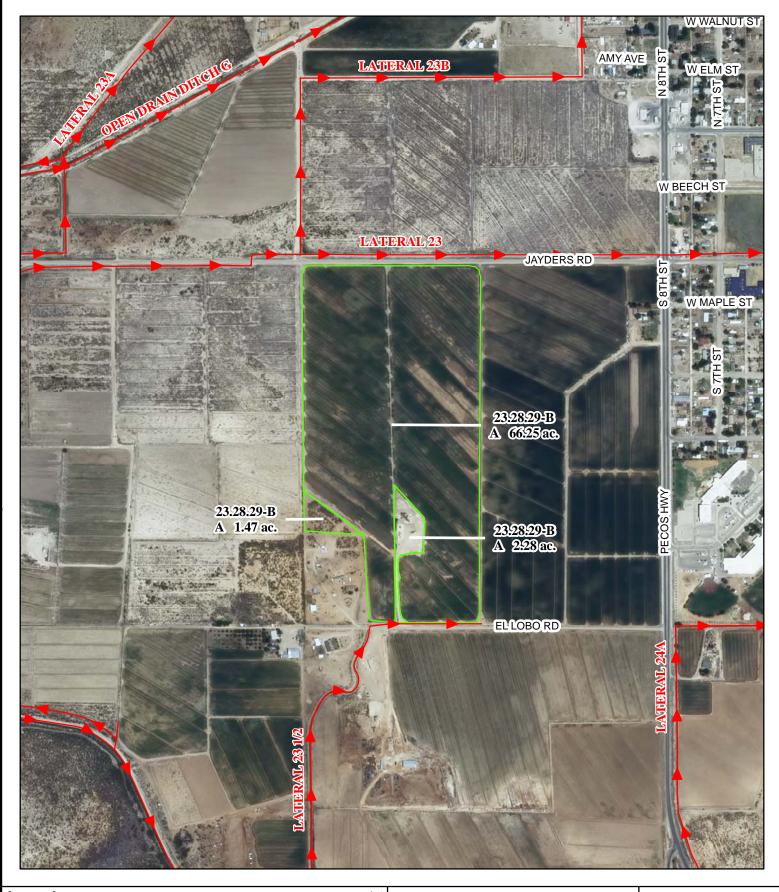

#### f. Location and Amount of Irrigated Acreage:

Section 29, Township 23S, Range 28E, N.M.P.M.

Pt. NE<sup>1</sup>/<sub>4</sub> 70.00 acres

Total: 70.00 acres

As shown on the attached revised Hydrographic Survey Map for Subfile No. 23.28.29-B, and the CID Section Hydrographic Survey Map Sheet No. 21 (1999-2011), included in Part F of this Appendix, representing the Court record as of the date of the filing of this Decree.

#### **Tract Boundaries**

Surface Water Only

Supplemental Groundwater

Reservoir / Pond

No Right

2009 Digital Orthophotography  $Grid\ Interval = 1000$ 

Scale 1 " = 700;

1:8,400

# **STATE OF NEW MEXICO**

Office of the State Engineer
John R. D'Antonio, Jr., P.E., State Engineer

Pecos River Stream System Carlsbad Irrigation District

Hydrographic Survey
Township 23

D.D.

B. F. & G. Farms LLC. Subfile 23.28.29-B 5/4/2011